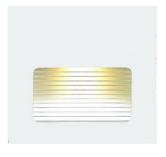

## **RECESSED LED INTERIOR WALL LIGHT**

The Infinity and Edge range of Internal recessed LED wall lights have been architecturally designed with simplicity in mind. Modern and sleek with two styles and two profiles. With their subtle and indirect light, they are ideal for stairs and passage ways.

#### Edge

Model No. UWL38WH-WW

Color: Matt White

**Lamp:** 2.5w 3000K Warm White Cree XP-E LED complete with 700mA Driver (Non Dimmable) **Dimension:** W76mm x L76mm x D43mm

Cut Out: W65mm x L65mm

### Edge Slot

Model No. UWL39WH-WW

Lamp: 2.5w 3000K Warm White Cree XP-E LED complete with 700mA Driver (Non Dimmable)

Dimension: W184mm x L56mm x D38mm

Cut Out: W168mm x L47mm

11 Harper St, Abbotsford Vic 3067 www.ugelighting.com.au sales@ugelighting.com.au Ph: 9415 7992 Fax: 9415 7991