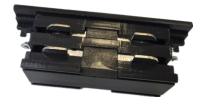

UTRK4WDEAD-WH (White)
UTRK4WDEAD-BLK (Black)

3ADP Track Adaptor - for three circuit 4 wire track

UTRK-3ADP-WH (White)
UTRK-3ADP-BLK (Black)

4 Wire Straight Joiner suited to connect two three Circuit tracks

**UTRK4WJOINER-WH (White)** 

4 Wire L Shaped Joiner

UTRK4WL-JOINER-WH (White)
UTRK4WL-JOINER-BLK (Black)