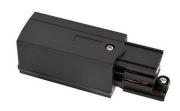

## THREE CIRCUIT TRACK ACCESSORIES

4 Wire Live End to feed power to track

UTRK4WLIVE-WH (White)
UTRK4WLIVE-BLK (Black)

Stainless Steel Hanging Suspension

3000mm Wires, 1 Pcs/Set

**UPANEL-S30** 

End Cap to terminate Track run

UTRK4WDEAD-WH (White)
UTRK4WDEAD-BLK (Black)

3ADP Track Adaptor - for three circuit 4 wire track

UTRK-3ADP-WH (White)
UTRK-3ADP-BLK (Black)

4 Wire Straight Joiner suited to connect two three Circuit tracks