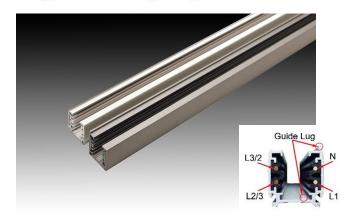

## THREE CIRCUIT TRACK SYSTEM

- . Universal 240V three circuit 4 wire track
- . Available in 1 meter & 2 meter
- . Available in White & Black
- . Accessories sold separately

1 meter / 2 meter three circuit track

## White / Black

## **TECHNICAL SPECIFICATIONS**

| Model No.  | Description                                    | Finish | Dimension<br>(mm)   |
|------------|------------------------------------------------|--------|---------------------|
| UTRK4W1M-W | 1 meter 240V three circuit 4 wire track system | White  | W33 x L1000 x D33mm |
| UTRK4W1M-B | 1 meter 240V three circuit 4 wire track system | Black  | W33 x L1000 x D33mm |
|            |                                                |        |                     |
| UTRK4W2M-W | 2 meter 240V three circuit 4 wire track system | White  | W33 x L2000 x D33mm |
| UTRK4W2M-B | 2 meter 240V three circuit 4 wire track system | Black  | W33 x L2000 x D33mm |