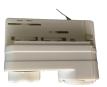

## THREE CIRCUIT TRACK SYSTEM

- . Universal 240V three circuit 4 wire track
- . Available in 1 meter & 2 meter
- . Available in White & Black
- . Accessories sold separately

1 meter / 2 meter three circuit track

## White / Black

## **TECHNICAL SPECIFICATIONS**

| Model No.  | Description                                    | Finish | Dimension<br>(mm)   |
|------------|------------------------------------------------|--------|---------------------|
| UTRK4W1M-W | 1 meter 240V three circuit 4 wire track system | White  | W33 x L1000 x D33mm |
| UTRK4W1M-B | 1 meter 240V three circuit 4 wire track system | Black  | W33 x L1000 x D33mm |
|            |                                                |        |                     |
| UTRK4W2M-W | 2 meter 240V three circuit 4 wire track system | White  | W33 x L2000 x D33mm |
| UTRK4W2M-B | 2 meter 240V three circuit 4 wire track system | Black  | W33 x L2000 x D33mm |