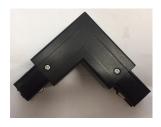

**UTRK4WJOINER-WH (White)** 

4 Wire L Shaped Joiner

UTRK4WL-JOINER-WH (White)
UTRK4WL-JOINER-BLK (Black)