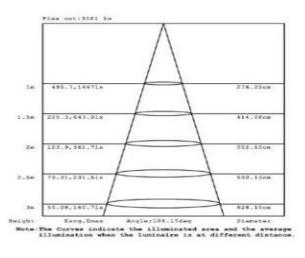

MODEL No. : UCONCEPT1/18 "REPLACEABLE" SUPER BRIGHT SMD LED TUBE

## TUFFLITE 1X18W 4FT IP65 WEATHERPROOF BATTEN

OPAL POLYCARBONATE DIFFUSER AND HOUSING COMPLETE WITH STAINLESS STEEL CLIPS HIGH EFFICIENCY LED TUBE INCLUDED

1X18W LED=1X36W T8 FLUORESCENT AVAILABLE IN: NATURAL WHITE 5000 K LAMP LIFE: RATED 30.000 HOURS INPUT VOLTAGE: 185V-264V 50Hz LUMEN OUTPUT: 1700Im



**MODEL No. : UCONCEPT2/18 "REPLACEABLE" SUPER BRIGHT SMD LED TUBE** 

## TUFFLITE 2X18W 4FT IP65 WEATHERPROOF BATTEN

OPAL POLYCARBONATE DIFFUSER AND HOUSING COMPLETE WITH STAINLESS STEEL CLIPS HIGH EFFICIENCY LED TUBE INCLUDED

2X18W LED=2X36W T8 FLUORESCENT AVAILABLE IN: NATURAL WHITE 5000 K LAMP LIFE: RATED 30.000 HOURS INPUT VOLTAGE: 185V-264V 50Hz LUMEN OUTPUT: 3400Im

## Luminous Intensity Distribution Diagram







www.ugelighting.com.au