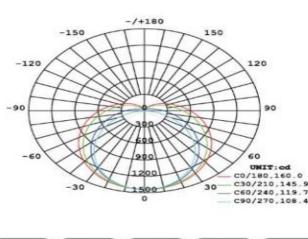

## MODEL No. : UCONCEPT1/18 "REPLACEABLE" SUPER BRIGHT SMD LED TUBE

## TUFFLITE 1X18W 4FT IP65 WEATHERPROOF BATTEN

OPAL POLYCARBONATE DIFFUSER AND HOUSING COMPLETE WITH STAINLESS STEEL CLIPS HIGH EFFICIENCY LED TUBE INCLUDED

1X18W LED=1X36W T8 FLUORESCENT AVAILABLE IN: NATURAL WHITE 5000 K LAMP LIFE: RATED 30.000 HOURS INPUT VOLTAGE: 185V-264V 50Hz LUMEN OUTPUT: 1700Im



**MODEL No. : UCONCEPT2/18 "REPLACEABLE" SUPER BRIGHT SMD LED TUBE** 

## TUFFLITE 2X18W 4FT IP65 WEATHERPROOF BATTEN

OPAL POLYCARBONATE DIFFUSER AND HOUSING COMPLETE WITH STAINLESS STEEL CLIPS HIGH EFFICIENCY LED TUBE INCLUDED

2X18W LED=2X36W T8 FLUORESCENT AVAILABLE IN: NATURAL WHITE 5000 K LAMP LIFE: RATED 30.000 HOURS INPUT VOLTAGE: 185V-264V 50Hz LUMEN OUTPUT: 3400Im

## Luminous Intensity Distribution Diagram







www.ugelighting.com.au