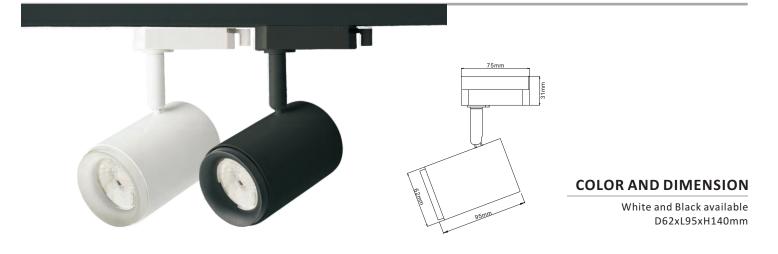

## SPECIFITAION

| MODELNO    | WATTAGES | BEAM ANGLE                 | INPUT VOLTAGE   | ССТ            | CRI   | LUMEN          |
|------------|----------|----------------------------|-----------------|----------------|-------|----------------|
| UTRKB12BLK | 12W      | 60° with 24° lens included | 200-240VAC 50Hz | 3000K<br>5000K | 80/95 | 720lm<br>830lm |
| UTRKB12WH  | 12W      | 60° with 24° lens included | 200-240VAC 50Hz | 3000K<br>5000K | 80/95 | 720lm<br>830lm |

Suitable for Single Circuit 3 Wire Track.

Perfect for residential lighting and dinning & cafe lighting.