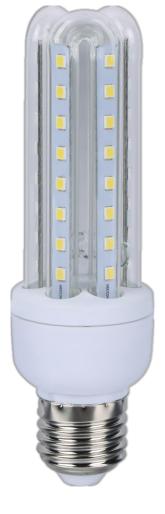

## 12V 9W AC/DC LED 3U CORN GLOBE

The 12V 9W AC/DC LED corn is an energy saving globe. Direct replacement for 60W Incandescent and 11W Compact Fluorescent Lamp (CFL) light. With its revolutionary heat dissipation technology, the 9W globe has achieved superb energy efficiency, excellent and dependable long life performance.

## **SPECIFICATIONS:**

Item Code: UCORN9ES-CW

**UCORN9ES-WW** 

Input Voltage: 12V AC/DC

Wattage: 9W

**LED Brand**: Epistar LED

**CCT:** 3000K warm white 5000K cool white

Lumen: 700 lm warm white

800 lm cool white

**CRI**: >80

**Size:** Ø41 x H140 mm

Lamp base: E27