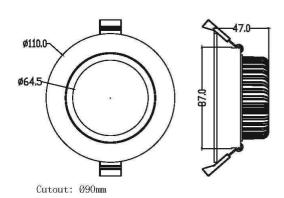

CRI: > 80

Beam Angle: 120°

Size: Ø110mmxH47mm, Cut Out: Ø90mm

Finish Color: White IP Rated: IP20 Dimmable: Yes

Warranty: 3 year replacement warranty