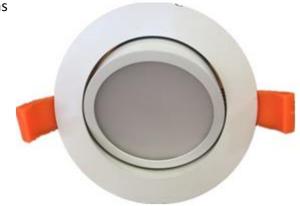

## 15W 3CCT ADJUSTABLE GIMBAL SATURN DOWNLIGHT

15W round Gimbal LED recessed downlight with anti-glare, opal diffuser, with fully dimmable LED Driver & flex and plug.

## **FEATURES**

- . Direct replacement. Easy to install in new or retrofit installations
- . 90mm Cutout similar to traditional down light
- . Original Samsung chip, SMD LED
- . Up to 80% energy savings
- . High light intensity and translucent diffuser
- . Long life, Average 50,000 hours
- . C-bus Compatible
- . Dimmable with reputable Clipsal, Trailing or Universal Edge dimmers
- . Centre tilt 25°