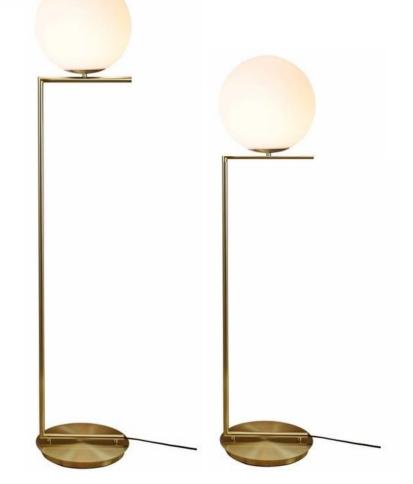

## **Replica IC Floor & Table Lamp**

## **SPECIFICATION**

Model. No.: <u>UFL-IC-25GLD</u> • Dimension: Height: 1350mm Shade: Ø250mm Base: Ø280mm

Model. No.: <u>UFL-IC-30GLD</u> • Dimension: Height: 1650mm Shade: Ø300mm Base: Ø280mm

Lamp: 1 x ES Base, 60W Max
Finish: Satin brass with opaque glass
Complete with black cable & foot switch

- Lamp is not included
- Warranty: 12 Months