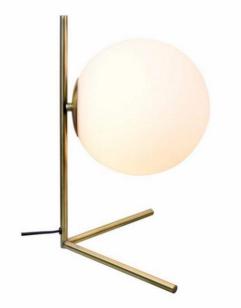

## **Replica IC Floor & Table Lamp**

## **SPECIFICATION**

- Model. No.: <u>UTL-IC-20GLD</u>
- Dimension: Ø200mm x H350mm
- Lamp: 1 x E27 Base, 60W Max
- Finish: Satin brass with opaque glass
- Complete with black cable and switch
  - Lamp is not included
  - Warranty: 12 Months