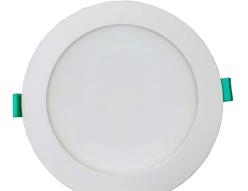

### **Description:**

UGE SONIC 20W and 30W is a recessed profile round LED recessed down light with anti glare, opal diffuser, fully dimmable LED Driver with Flex and Plug. Also, it comes with 3 different colour temperature that the user can switch the colour temperature depending on the user preference. With its revolutionary heat dissipation technology, the SONIC 20W and 30W has achieved excellent performance with superb energy efficiency and dependable long life performance.

#### **Item Number:**

- USONIC20WH-3CCT (20W)
- USONIC30WH-3CCT (30W)