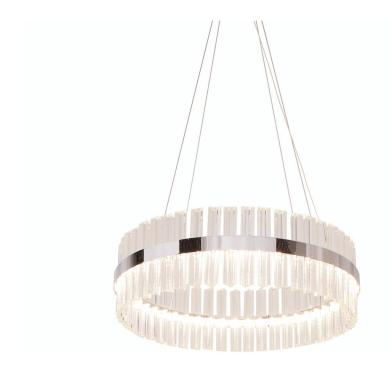

## **ELLISSE PENDANT**

Consist of Clear K9 crystal with a touch of Mirror chrome finish. Ellisse pendant combines design and architecture to create lighting for spacious elegant setting. Available in two sizes Ø 600mm (30W) & Ø 800mm (50W) Comes with Central point canopy. Vertical installation is optional.

Components sold separately.

Finish: Clear K9 Crystal &
 Polished Chrome Plated with
 Built in warm white LED

Wattage: 30W & 50W

Lumen : 2400l m & 3800 lm

Cable Length: 3000mm

• Dimmable : Phase Cut

• CCT : 3000K