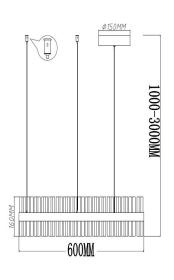

## **ELLISSE PENDANT**

Consist of Clear K9 crystal with a touch of Mirror chrome finish. Ellisse pendant combines design and architecture to create lighting for spacious elegant setting. Available in two sizes Ø 600mm (30W) & Ø 800mm (50W) Comes with Central point canopy. Vertical installation is optional.

Components sold separately.

Finish: Clear K9 Crystal &
 Polished Chrome Plated with
 Built in warm white LED

Wattage: 30W & 50W

Lumen : 2400l m & 3800 lm

Cable Length: 3000mm

• Dimmable : Phase Cut

• CCT : 3000K