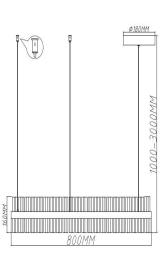

## **ELLISSE PENDANT**

Consist of Clear K9 crystal with a touch of Mirror chrome finish. Ellisse pendant combines design and architecture to create lighting for spacious elegant setting. Available in two sizes Ø 600mm (30W) & Ø 800mm (50W) Comes with Central point canopy. Vertical installation is optional.

Components sold separately.

Finish: Clear K9 Crystal &
 Polished Chrome Plated with
 Built in warm white LED

Wattage: 30W & 50W

Lumen : 2400l m & 3800 lm

Cable Length: 3000mm

• Dimmable : Phase Cut

• CCT : 3000K

Warranty: 3 years

**UP-ELLISSE600** 

**UP-ELLISSE800**