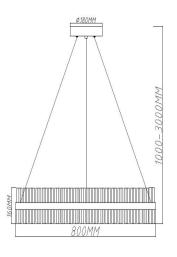

## **ELLISSE PENDANT**

Consist of Clear K9 crystal with a touch of Mirror chrome finish. Ellisse pendant combines design and architecture to create lighting for spacious elegant setting. Available in two sizes Ø 600mm (30W) & Ø 800mm (50W) Comes with Central point canopy. Vertical installation is optional.

Components sold separately.

Finish: Clear K9 Crystal &
 Polished Chrome Plated with
 Built in warm white LED

Wattage: 30W & 50W

Lumen : 2400l m & 3800 lm

Cable Length: 3000mm

• Dimmable : Phase Cut

• CCT : 3000K

Warranty: 3 years

**UP-ELLISSE600** 

**UP-ELLISSE800**