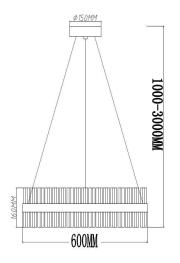

## **ELLISSE PENDANT**

Consist of Clear K9 crystal with a touch of Mirror chrome finish. Ellisse pendant combines design and architecture to create lighting for spacious elegant setting. Available in two sizes Ø 600mm (30W) & Ø 800mm (50W) Comes with Central point canopy. Vertical installation is optional.

Components sold separately.

Finish: Clear K9 Crystal &
 Polished Chrome Plated with
 Built in warm white LED

Wattage: 30W & 50W

Lumen : 2400l m & 3800 lm

Cable Length: 3000mm

• Dimmable : Phase Cut

• CCT : 3000K