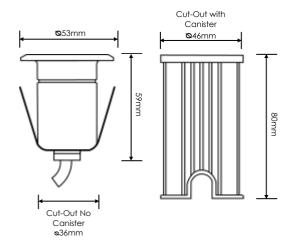

## **SPECIFICATIONS**

Material: Grade 316 Stainless Steel Body and Fascia.

Black fitting has black powder coated 316 fascia.

IP Rating: IP67

**CRI:** >80

Lamp Base: Built-In 3 Watt LED

Cable Length: 90cm

Warranty: 2 Years Replacement Warranty

**Notes:** 12v DC drivers sold separately

Optional eyelid type fascia available for fitting

Optional Eyelid Type Fascia for Fitting

| Item Code      | Finish        | Colour Temp | Voltage | Beam Angle | Lamp                   | Lumens |
|----------------|---------------|-------------|---------|------------|------------------------|--------|
| UIG-SS-3-WH    | 316 Stainless | 5000K       | 12v DC  | 36°        | 3 Watt Built<br>In LED | 270lm  |
| UIG-SS-3-WW    | 316 Stainless | 3000K       | 12v DC  | 36°        | 3 Watt Built<br>In LED | 240lm  |
| UIG-BLK-3-WH   | Black         | 5000K       | 12v DC  | 36°        | 3 Watt Built<br>In LED | 270lm  |
| UIG-BLK-3-WW   | Black         | 3000K       | 12v DC  | 36°        | 3 Watt Built<br>In LED | 240lm  |
| UIG-SS-EYELID  | 316 Stainless | N/A         | N/A     | N/A        | Fascia Only            | N/A    |
| UIG-BLK-EYELID | Black         | N/A         | N/A     | N/A        | Fascia Only            | N/A    |