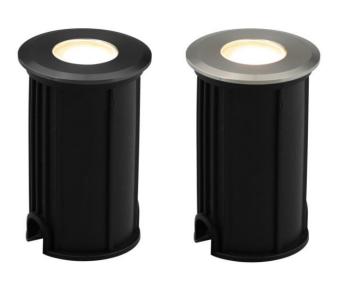

## **SPECIFICATIONS**

Material: Grade 316 Stainless Steel Body and Fascia.

Black fitting has black powder coated 316 fascia.

IP Rating: IP67

**CRI:** >80

Lamp Base: Built-In 3 Watt LED

Cable Length: 90cm

Warranty: 2 Years Replacement Warranty

**Notes:** 12v DC drivers sold separately

Optional eyelid type fascia available for fitting

Optional Eyelid Type Fascia for Fitting

| Item Code      | Finish        | Colour Temp | Voltage | Beam Angle | Lamp                   | Lumens |
|----------------|---------------|-------------|---------|------------|------------------------|--------|
| UIG-SS-3-WH    | 316 Stainless | 5000K       | 12v DC  | 36°        | 3 Watt Built<br>In LED | 270lm  |
| UIG-SS-3-WW    | 316 Stainless | 3000K       | 12v DC  | 36°        | 3 Watt Built<br>In LED | 240lm  |
| UIG-BLK-3-WH   | Black         | 5000K       | 12v DC  | 36°        | 3 Watt Built<br>In LED | 270lm  |
| UIG-BLK-3-WW   | Black         | 3000K       | 12v DC  | 36°        | 3 Watt Built<br>In LED | 240lm  |
| UIG-SS-EYELID  | 316 Stainless | N/A         | N/A     | N/A        | Fascia Only            | N/A    |
| UIG-BLK-EYELID | Black         | N/A         | N/A     | N/A        | Fascia Only            | N/A    |