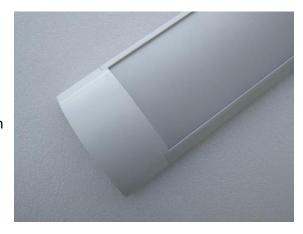

### **DESCRIPTION**

UGE Lighting have combined its state of the art LED technology with elegant housing to create this STYLED SLIMLINE BATTEN. This linear LED batten series is stylish, extremely reliable and easy to install. With high uniformity of light, the STYLED SLIMLINE LED BATTEN is a very convenient linear light source available in 600mm and 1200mm lengths. With long lifetime coupled with high performance and optimized plastic diffuser for uniform illumination, the STYLED SLIMLINE LED BATTEN delivers low glare and superior performance at a reasonable price.

# **FINISHING**

High grade Aluminum body High transmissive Polycarbonate cover