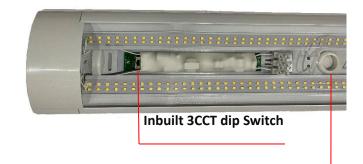

#### **FEATURES**

Elegant slimline design High uniform illumination Low-glare light distribution Color Selectable (3000K/4000K/5000K) Easy installation Hardwire from center Phase cut dimmable Warranty for 3 years Up to 80% energy saving

## **SPECIFICATION**

Input voltage: 230 - 250V 50Hz

Wattage: 18W and 36W

Lumen 2FT: 1500lm (3000K), 1700lm (4000K), 1600lm (5000K) Lumen 4FT: 3000lm (3000K), 3400lm (4000K), 3200lm (5000K)

CRI: 80

Beam Angle: 110° IP Rating: IP20 Finish: White