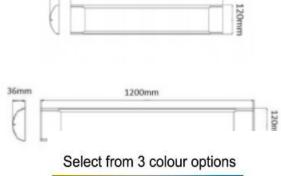

## **SPECIFICATION**

Input voltage: 230 - 250V 50Hz

Wattage: 18W and 36W

Lumen 2FT: 1500lm (3000K), 1700lm (4000K), 1600lm (5000K) Lumen 4FT: 3000lm (3000K), 3400lm (4000K), 3200lm (5000K)

CRI: 80

Beam Angle: 110° IP Rating: IP20 Finish: White

Model No.

USTYLED18-3CCT-DIM (18W) USTYLED36-3CCT- DIM (36W)

**Centre Hole in Mounting Plate** 

600mm