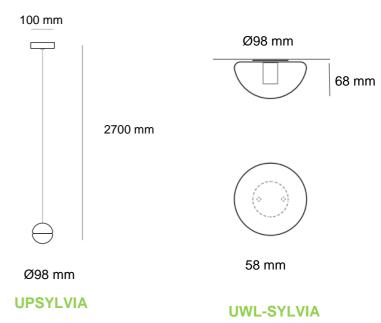

## **Pendant Specification:**

Model No: UPSYLVIA

Base: 1 x G4 12V 10W Max

Driver : Not included

Finish: Glass with Chrome Canopy

## Wall light Specification:

Model No.: UWL-SYLVIA

IP Rating : IP44

Lumens: 90lm per WattsKelvin: 3000K Warm White

Light Source: 1 x 3W Cree COB LEDDriver: Remote Non Dim driver included