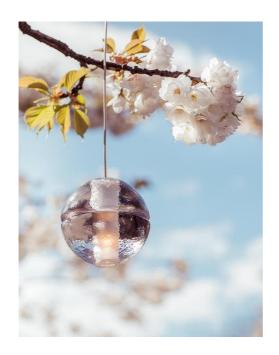

## SYLVIA PENDANT AND WALL LIGHT

The Sylvia Pendant and wall light are visually quite subtle and simple. Each individual cast glass sphere with a frosted cylindrical void which houses the LED globe. The light interacts with the imperfections and bubbles of the cast glass to make a visually rich halo of light. Cast glass is an organic process - imperfect by nature - so each piece produced is unique.