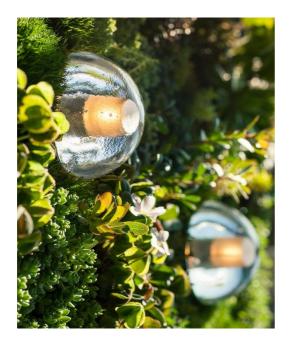

## SYLVIA PENDANT AND WALL LIGHT

The Sylvia Pendant and wall light are visually quite subtle and simple. Each individual cast glass sphere with a frosted cylindrical void which houses the LED globe. The light interacts with the imperfections and bubbles of the cast glass to make a visually rich halo of light. Cast glass is an organic process - imperfect by nature - so each piece produced is unique.