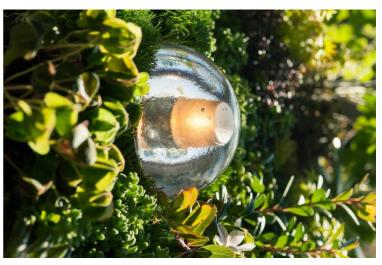

## SYLVIA PENDANT AND WALL LIGHT

The Sylvia Pendant and wall light are visually quite subtle and simple. Each individual cast glass sphere with a frosted cylindrical void which houses the LED globe. The light interacts with the imperfections and bubbles of the cast glass to make a visually rich halo of light. Cast glass is an organic process - imperfect by nature - so each piece produced is unique.