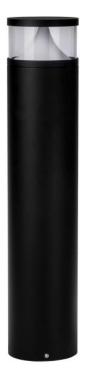

## UOW-TORQUAY-BLK

- . TORQUAY commercial grade bollard
- . Dimensions: Ø160 x H1015mm
- . Finish: Matt Black
- . Aluminium body with black powder coating
- . Lens: Clear Polycarbonate
- . Lamp: Built-in 10W LED
- . 860lm 4000K
- . Comes with built in Osram 2835 LED chip and Meanwell driver
- . IP / IK Rating: IP65 / IK05