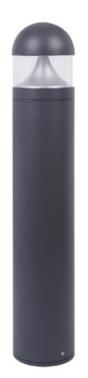

## **UOW-LORNE-BLK**

- . LORNE commercial grade bollard
- . Dimensions: Ø160 x H1015mm
- . Finish: Matt Black
- . Aluminium body with black powder coating
- . Lens: Clear Polycarbonate
- . Lamp: Built-in 10W LED
- . 860lm 4000K
- . Comes with built in Osram 2835 LED chip and Meanwell driver
- . IP / IK Rating: IP65 / IK05