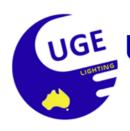

## **ULEDBAR-AL-FLEX01-3M**

Bendable Aluminum LED Profile (ULEDBAR-AL-FLEXO1-3M) can be bent to meet the contours of different shaped surfaces, such as curved bar or desk. Whilst the profile adds to the aesthetics of the installation it also offers a number of benefits. Act as a heatsink and a protection of the LEDs from dust and humidity. Supplied with 2x mounting clips and 2 x end caps per meter.

## **Profile Description**

| Length    | Recommend strip | PC Cover | Aluminum                           | Size           |
|-----------|-----------------|----------|------------------------------------|----------------|
| <i>3M</i> | 8mm,I0mm,I2mm   | Opal -   | 606375 Aircraft<br>Aluminum Finish | W 17.3 *H 5.32 |