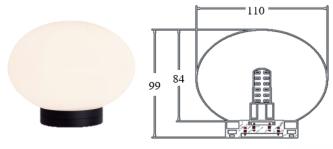

## **ORB Frosted Glass Luminaire**

This luminaire is suitable for ceiling, wall or mirror illumination providing diffused light through an orb of hand blown acid etched frosted opal glass.

Available with black or white trim and comes in two sizes Ø 100mm and Ø 150mm in diameter.

## UWL-ORB-BLK/WH

Now available in 150mm diameter
UWL-ORB150-WH/BLK
150