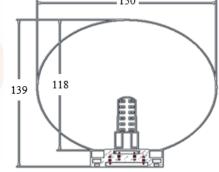

## **ORB Frosted Glass Luminaire**

This luminaire is suitable for ceiling, wall or mirror illumination providing diffused light through an orb of hand blown acid etched frosted opal glass.

Available with black or white trim and comes in two sizes Ø 100mm and Ø 150mm in diameter.

## UWL-ORB-BLK/WH

Now available in 150mm diameter
UWL-ORB150-WH/BLK
150