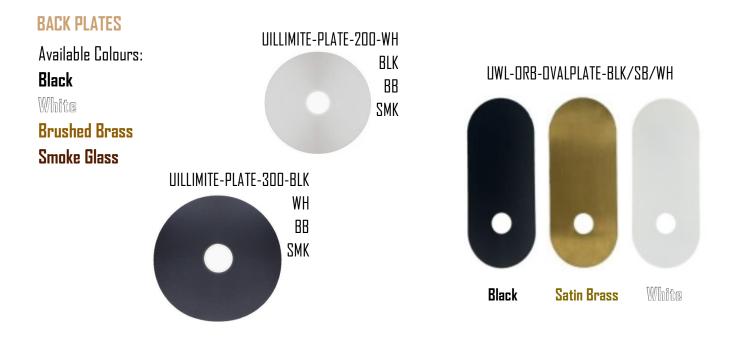

## **SPECIFICATIONS**

Opal Glass Diffuser IP 44 Rating Base - G9 ( 240V 40W Max) Globe Sold Separately. Can be convert to - G4 base ( 12V 20W Max) as option Optional Round Plate Ø 200mm and Ø 300mm are available. Please enquire within for colour variation.