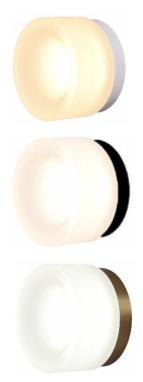

Suitable for indoor and outdoor applications with the convenience of 3 colour temperature selectable.

Back Plates are available in Sanded texture White or Black and Satin Brass finish.

## UWL-CIRQUE-WH-3CCT / UWL-CIRQUE -BLK-3CCT / UWL-CIRQUE-SB-3CCT

| Material:           | Aluminium / Glass     |
|---------------------|-----------------------|
| Size:               | Ø137*88mm             |
| Luminaire Wattage:  | 7W                    |
| Colour temperature: | 2700K / 4000K / 5500K |
| Lumen:              | 429lm / 470lm / 471lm |
| Imput:              | AC 240V 50Hz          |
| Beam Angle:         | 120 degrees           |
| CRI:                | >90                   |
| IP Rating:          | IP 65                 |
| Warranty:           | 3 Years               |