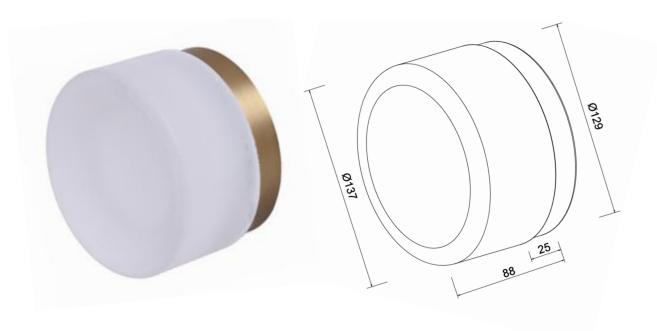

## Cirque 7W Frosted Solid Pressed Glass Wall or Ceiling Light

Cirque luminaire comes complete with an undulating acid-etched solid pressed glass. The Subtlety with which it diffuses the light ensures a soft glow and will adapt to any space and endow it with a timeless quality.

Suitable for indoor and outdoor applications with the convenience of 3 colour temperature selectable.

Back Plates are available in Sanded texture White or Black and Satin Brass finish.

## UWL-CIRQUE-WH-3CCT / UWL-CIRQUE -BLK-3CCT / UWL-CIRQUE-SB-3CCT

| Material:           | Aluminium / Glass     |
|---------------------|-----------------------|
| Size:               | Ø137*88mm             |
| Luminaire Wattage:  | 7W                    |
| Colour temperature: | 2700K / 4000K / 5500K |
| Lumen:              | 429lm / 470lm / 471lm |
| Imput:              | AC 240V 50Hz          |
| Beam Angle:         | 120 degrees           |
| CRI:                | >90                   |
| IP Rating:          | IP 65                 |
| Warranty:           | 3 Years               |