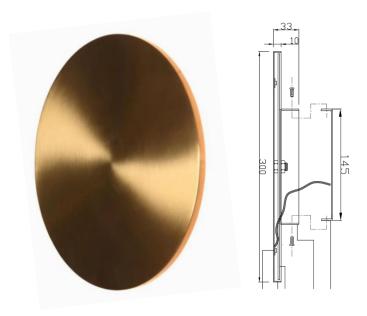

## **LUNA 300**

The Luna 300 is designed to create indirect ambient lighting. Its unique surface allows the fixture to blend discretely, or make a noticeable statement in its environment with its elegant aesthetics and captivating backlight.

### PHYSICAL

| Installation Method | Fixed Surface Mounted |
|---------------------|-----------------------|
| Dimensions          | Ø300 x D33mm          |
| IP Rating           | IP20                  |
| Finish              | Satin Brass           |