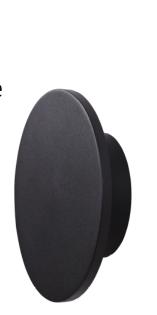

## **LUNA 300**

The Luna 300 is designed to create indirect ambient lighting. Its unique surface allows the fixture to blend discretely, or make a noticeable statement in its environment with its elegant aesthetics and captivating backlight. Available in three finishes and three colour selectable.

#### **PRODUCT SPECIFICATIONS**

**Installation** Fixed Surface Mount

Finish Black/Satin Brass/White

**Material** Aluminum

**Beam Angle** 120° Wattage 12W

**Voltage** 240V 50Hz

**Power Factor** 0.95

**Dimming** Trailing Edge/Universal

### **ORDERING CODES**

**UWL-LUNA-300-BLK-3CCT** 

**UWL-LUNA-300-SB-3CCT** 

**UWL-LUNA-300-WH-3CCT** 