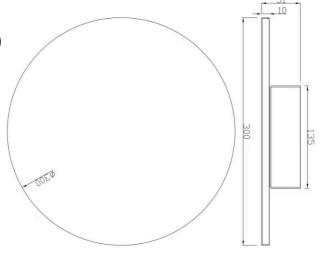

#### **PRODUCT SPECIFICATIONS**

**Installation** Fixed Surface Mount

Finish Black/Satin Brass/White

**Material** Aluminum

**Beam Angle** 120° Wattage 12W

**Voltage** 240V 50Hz

**Power Factor** 0.95

**Dimming** Trailing Edge/Universal

**LED** SMD

**Colour Temp** 3000K, 4000K, 6000K

**CRI** >90

**Lumen** 411lm (3K), 461lm (4K), 451lm (6K)

**Lamp Expectancy** >40,000hrs

IP Rating IP20 Warranty 3 Years