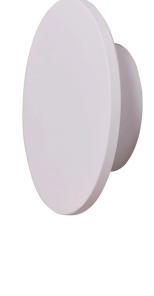

## **LUNA 300**

The Luna 300 is designed to create indirect ambient lighting. Its unique surface allows the fixture to blend discretely, or make a noticeable statement in its environment with its elegant aesthetics and captivating backlight. Available in three finishes and three colour selectable.