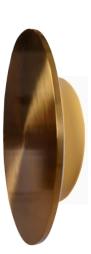

## **LUNA 300**

The Luna 300 is designed to create indirect ambient lighting. Its unique surface allows the fixture to blend discretely, or make a noticeable statement in its environment with its elegant aesthetics and captivating backlight. Available in three finishes and three colour selectable.

#### **PRODUCT SPECIFICATIONS**

**Installation** Fixed Surface Mount

Finish Black/Satin Brass/White

**Material** Aluminum

**Beam Angle** 120° Wattage 12W

**Voltage** 240V 50Hz

**Power Factor** 0.95

**Dimming** Trailing Edge/Universal

### **ORDERING CODES**

**UWL-LUNA-300-BLK-3CCT** 

**UWL-LUNA-300-SB-3CCT** 

**UWL-LUNA-300-WH-3CCT** 