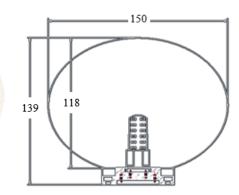

#### UWL-ORB- SB/WH/BLK

Now available in 150mm diameter

UWL-ORB150- SB/WH/BLK

## SPECIFICATIONS

Opal Glass Diffuser

IP 44 Rating

Base - G9 (240V 40W Max) Globe Sold Separately.

Can be convert to - G4 base ( 12V 20W Max) as option

Optional Round Plate Ø 200mm and Ø 300mm are available. Please enquire within for colour variation.