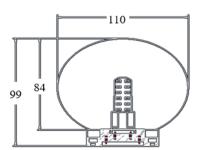

#### UWL-ORB- SB/WH/BLK

Now available in 150mm diameter

UWL-ORB150- SB/WH/BLK

## SPECIFICATIONS

Opal Glass Diffuser

IP 44 Rating

Base - G9 (240V 40W Max) Globe Sold Separately.

Can be convert to - G4 base ( 12V 20W Max) as option

Optional Round Plate Ø 200mm and Ø 300mm are available. Please enquire within for colour variation.