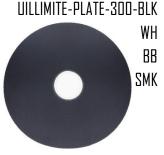

## SPECIFICATIONS

Opal Glass Diffuser

IP 44 Rating

Base - G9 (240V 40W Max) Globe Sold Separately.

Can be convert to - G4 base ( 12V 20W Max) as option

Optional Round Plate Ø 200mm and Ø 300mm are available. Please enquire within for colour variation.

#### **BACK PLATES**

Available Colours:

Black

White

**Brushed Brass** 

**Smoke Glass** 