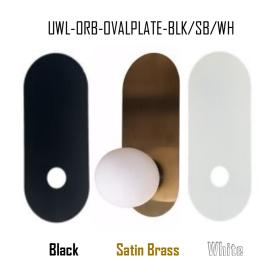

### **ORB Frosted Glass Luminaire**

This luminaire is suitable for ceiling, wall or mirror illumination providing diffused light through an orb of hand blown acid etched frosted opal glass.

Available with black, white or satin brass trim and comes in two sizes  $\emptyset$  100mm and  $\emptyset$  150mm in diameter.

#### UWL-ORB- SB/WH/BLK

Now available in 150mm diameter

UWL-ORB150- SB/WH/BLK