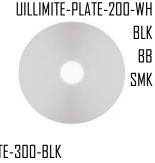

## SPECIFICATIONS

Opal Glass Diffuser

IP 44 Rating

Base - G9 (240V 40W Max) Globe Sold Separately.

Can be convert to - G4 base ( 12V 20W Max) as option

Optional Round Plate Ø 200mm and Ø 300mm are available. Please enquire within for colour variation.

#### **BACK PLATES**

Available Colours:

Black

White

**Brushed Brass** 

**Smoke Glass** 