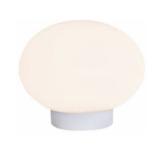

### **ORB Frosted Glass Luminaire**

This luminaire is suitable for ceiling, wall or mirror illumination providing diffused light through an orb of hand blown acid etched frosted opal glass.

Available with black, white or satin brass trim and comes in two sizes  $\emptyset$  100mm and  $\emptyset$  150mm in diameter.

#### UWL-ORB- SB/WH/BLK

Now available in 150mm diameter

UWL-ORB150- SB/WH/BLK