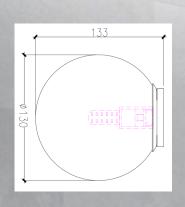

## FEATURES

- Lamp base: G9
- Input voltage: 240V
- Material: Glass & Metal
- Max wattage: 40W
- IP: 44
- Globe not included

UWL-AVA-DIM-SB-CLEAR

UWL-AVA-DIM-SB-AMBER

UWL-AVA-DIM-SB-SMOKE

Ava Sphere Wall light is a great compliment to any space. With the minimalist design featuring either Dimple, Hammer Tone and Clear sphere shade in various colour options.

Compliment this with a small metal back plate available in a variety finishes

| CODE                 | DESCRIPTION               | BASE        |
|----------------------|---------------------------|-------------|
| UWL-AVA-DIM-SB-CLEAR | Dimple Clear Glass Finish | Satin Brass |
| UWL-AVA-DIM-SB-AMBER | Dimple Amber Glass Finish | Satin Brass |
| UWL-AVA-DIM-SB-SMOKE | Dimple Smoke Glass Finish | Satin Brass |