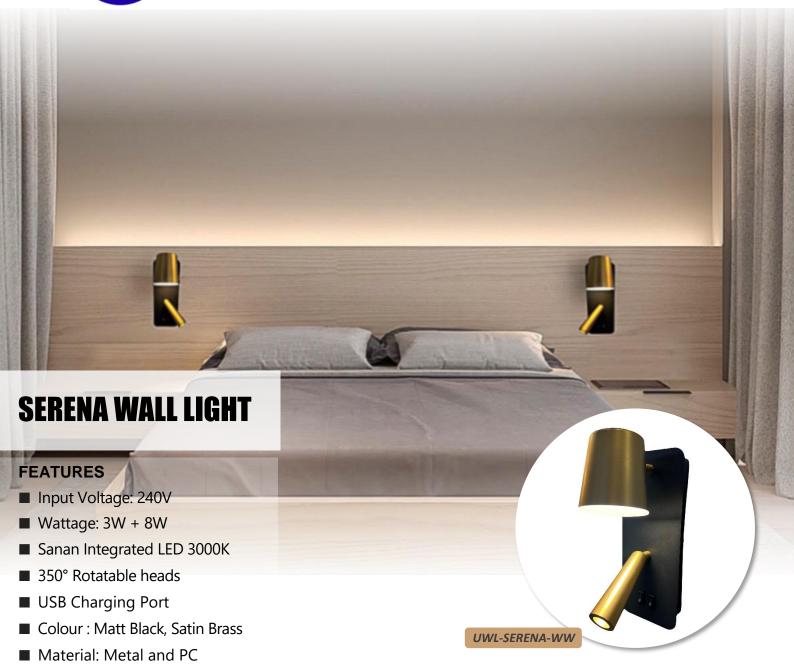

A modern, versatile wall light with rectangular switch plate combine with thin tubular and cylinder frame that encases the light including a built in USB charging port.

Both heads can be adjustable to create a directional light for reading and a diffuse antiglare light for ambient lighting. With low energy consumption. The Serena wall light is perfect for your bedside, living room, office, or anywhere which need some extra illumination.

| CODE          | DESCRIPTION                                                                                                                                             | HEIGHT<br>(mm) | WIDTH<br>(mm) | DEPTH<br>(mm) |
|---------------|---------------------------------------------------------------------------------------------------------------------------------------------------------|----------------|---------------|---------------|
| UWL-SERENA-WW | Serena Warm white Led wall Light with <b>3W</b> (252 lm) + <b>8W</b> (672 lm) 350 ° rotatable heads with dual switching and built in USB charging port. | 255            | 100           | 35            |