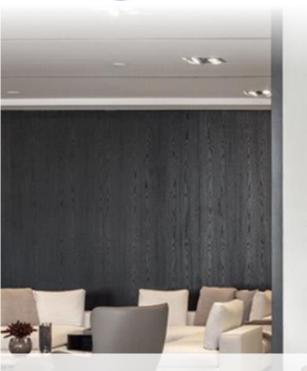

## **3 TIER SLIM RING PENDANT**

## **FEATURES**

- 80W Total
- 3000K / 4000K / 5500K
- Input voltage: 240V
- Finish: Matt Black
- Lumens: 4383 lm
- Cable Length: Up to 4M

URINGSQ4+6+8-BLK-3CCT-DIM

The Slim Ring Circular pendant combines design and architecture to create lighting for spacious settings. A family of circular rings with a premium contemporary design that offers maximum versatility, blending formats, finishes and light directionality.

| CODE                      | DESCRIPTION                                                               | RING DIMENSION<br>(mm)              | CANOPY<br>(mm) | CABLE<br>(Meter) |
|---------------------------|---------------------------------------------------------------------------|-------------------------------------|----------------|------------------|
| URINGSQ4+6+8-BLK-3CCT-DIM | Three tier Black Slim Ring pendant 3CCT switchable and Phase cut dimmable | Ø 400 + 600 + 800<br>H 16 x W 16 mm | 250 x 40       | 4 M              |