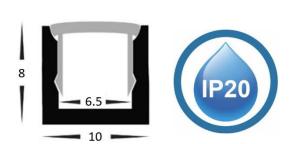

s less than 6mm in width.

Perfect for seamless continuous linear lighting applicable for underneath handrails or over any kitchen bench, bar top or reception desk and makes retail shop display looks discreet and stylish.

#### **Features**

- · Easy to cut to size or extend as needed
- · Good heatsinking for LED longevity
- · Default fitting colour: anodised silver

### Accessories

- · 4 Poly End Caps per standard length
- · Diffuser Opaque
- \*LEDs and driver are sold separately.

# **Product Specifications**

Dimensions (mm) W10 \*H8 \* L3000

# **Installation Instruction**

Extrusion can be mounted to benches, cabinets, shelves or furniture with the use of Velcro tape, screws or mounting bracket.

It can be fitted with UGE Lighting recommended LED strip for interior application.