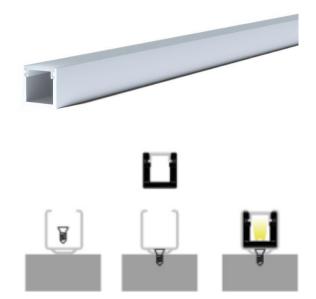

# **ULEDBAR-AL-09-3M**

Mini Aluminium profile W 10 x H 8 x L 3000mm with opaque diffuser producing an elegant appearance with excellent heat dissipation. Suitable for LED strips less than 6mm in width.

#### **Features**

- · Easy to cut to size or extend as needed
- · Good heatsinking for LED longevity
- · Default fitting colour: anodised silver

### Accessories

- · 4 Poly End Caps per standard length
- · Diffuser Opaque
- \*LEDs and driver are sold separately.