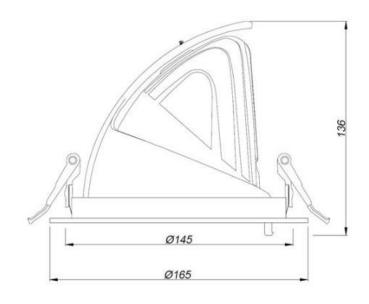

## PHYSICAL CHARACTERISTICS AND PACKING

- Model No. UMHLED30RD-3CCT-WH/BLK
- Product size: Ø165 x H136mm, Cutout: Ø 145mm
- Carton Quantity: 1/ 18 pieces
- Box Size: 167mmx167mmx150mm
- Box Weight: 1 KG
- Working temperature: -10°C ~ +55°C