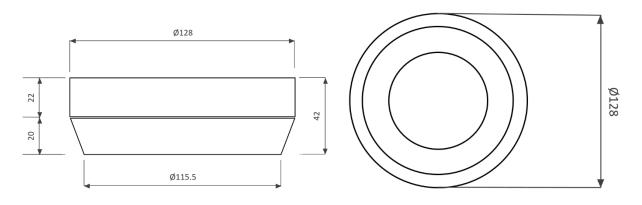

## **TECHNICAL SPECIFICATION**

| Housing Colour       | Matt White (WH) & Matt Black (BLK) |
|----------------------|------------------------------------|
| Dimmable             | Phase-Cut                          |
| P Rating :           | IP 44                              |
| Beam Angle           | 40°                                |
| Lumens Output        | 900lm                              |
| Colour Temperature : | 3000K (4000K By Request)           |
| Input Voltage        | AC 240V 50 Hz                      |
| Watts                | 12W                                |
|                      | USM-CYCLOP-BLK-WW                  |
| Model                | USM-CYCLOP-WH-WW                   |