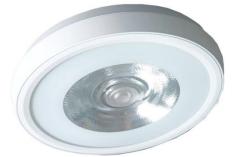

## **CYCLOP 12W SLIMLINE SURFACE MOUNT DOWN LIGHT**

## **FEATURES**

- Aesthetically Slim line Design
- 12 Watts
- 3000K
- 900 Lumens
- CRI:97
- Dimmable Phase Cut
- 5 Year Warranty

The Cyclop is compact in size smaller than the standard surface-mounted Downlights.

## **TECHNICAL SPECIFICATION**

| Housing Colour       | Matt White (WH) & Matt Black (BLK) |
|----------------------|------------------------------------|
| Dimmable             | Phase-Cut                          |
| P Rating :           | IP 44                              |
| Beam Angle           | 40°                                |
| Lumens Output        | 900lm                              |
| Colour Temperature : | 3000K (4000K By Request)           |
| Input Voltage        | AC 240V 50 Hz                      |
| Watts                | 12W                                |
|                      | USM-CYCLOP-BLK-WW                  |
| Model                | USM-CYCLOP-WH-WW                   |