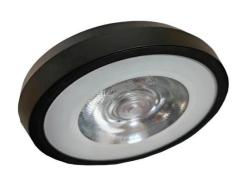

## **CYCLOP 12W SLIMLINE SURFACE MOUNT DOWN LIGHT**

## **FEATURES**

- Aesthetically Slim line Design
- 12 Watts
- 3000K
- 900 Lumens
- CRI:97
- Dimmable Phase Cut
- 5 Year Warranty

The Cyclop is compact in size smaller than the standard surface-mounted Downlights.

## **TECHNICAL SPECIFICATION**

| Housing Colour       | Matt White (WH) & Matt Black (BLK) |
|----------------------|------------------------------------|
| Dimmable             | Phase-Cut                          |
| P Rating :           | IP 44                              |
| Beam Angle           | 40°                                |
| Lumens Output        | 900lm                              |
| Colour Temperature : | 3000K (4000K By Request)           |
| Input Voltage        | AC 240V 50 Hz                      |
| Watts                | 12W                                |
|                      | USM-CYCLOP-BLK-WW                  |
| Model                | USM-CYCLOP-WH-WW                   |