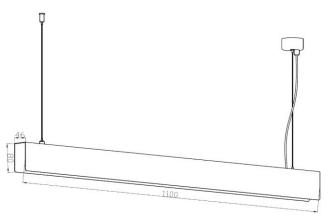

| CODE                 | DESCRIPTION                                                                                                     | FINISH         | CANOPY<br>(mm) | WEIGHT<br>(kg) |
|----------------------|-----------------------------------------------------------------------------------------------------------------|----------------|----------------|----------------|
| UP-RECTILINEAR-L-SB  | 13W Warm White 1100mm in Length Dimmable Rectilinear Luminaire with replaceable acrylic linear tube - S14s base | Satin<br>Brass | Ø60 * H30      | 1.78           |
| UP-RECTILINEAR-L-BLK | 13W Warm White 1100mm in Length Dimmable Rectilinear Luminaire with replaceable acrylic linear tube - S14s base | Black          | Ø60 * H30      | 1.78           |