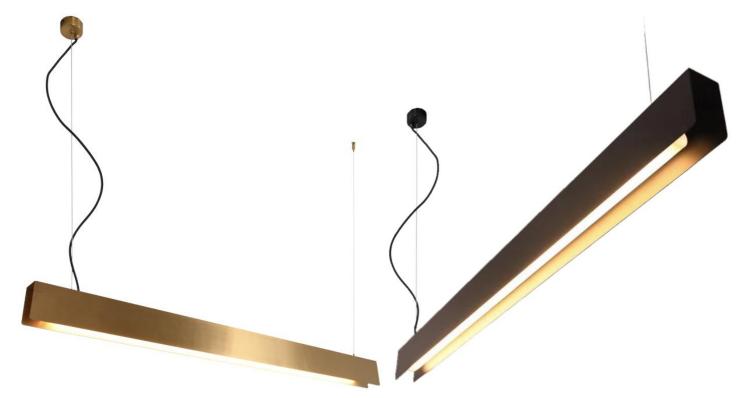

## **RECTILINEAR PENDANT**

A pinnacle of modern elegance, the rectilinear luminaire seamlessly combines functionality and style. Crafted with precision, it is available two finishes, featuring a sleek metal frame and a durable S14s base replaceable acrylic dimmable linear tube. Its versatility allows it to serve as a pendant or a wall/ceiling fixture, making it suitable for various spaces, from living rooms and kitchens to exhibition halls. The warm LED light source sets a soothing ambience, ideal for relaxation and intimate gatherings.

| CODE                 | DESCRIPTION                                                                                                     | FINISH         | CANOPY<br>(mm) | WEIGHT<br>(kg) |
|----------------------|-----------------------------------------------------------------------------------------------------------------|----------------|----------------|----------------|
| UP-RECTILINEAR-L-SB  | 13W Warm White 1100mm in Length Dimmable Rectilinear Luminaire with replaceable acrylic linear tube - S14s base | Satin<br>Brass | Ø60 * H30      | 1.78           |
| UP-RECTILINEAR-L-BLK | 13W Warm White 1100mm in Length Dimmable Rectilinear Luminaire with replaceable acrylic linear tube - S14s base | Black          | Ø60 * H30      | 1.78           |