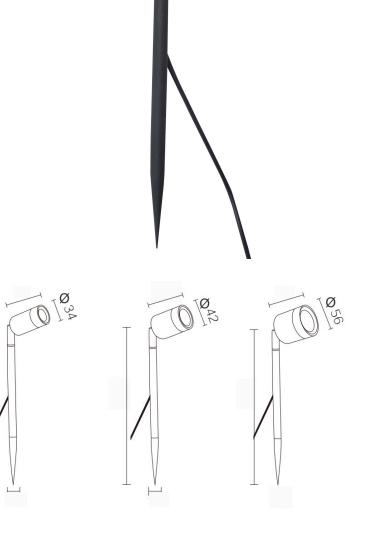

The Centro Spike is a versatile outdoor lighting luminaire designed for easy installation into the ground. It features a simple and functional design, available in three different sizes. The lamp's alignment can be effortlessly adjusted using its flexible swivel mechanism. The Centro Spike Luminaire is an excellent choice for illuminating trees, flower beds, facades, sculptures, or landscape features. It operates at both AC/DC 12V and 24V with an IP65 water protection rating ensuring safety and durability in outdoor environments.

## **PRODUCT SPECIFICATIONS**

| New or Retrofit<br>Matte Black<br>Die Cast Aluminum<br>Glass<br>4W, 7W , 10W<br>12V or 24V<br>Bridge LuxCOB<br>3000K<br>>95<br>300lm (4W), 600lm (7W), 750lm (10W)<br>36° |
|---------------------------------------------------------------------------------------------------------------------------------------------------------------------------|
| IP65<br>3 Years                                                                                                                                                           |
|                                                                                                                                                                           |