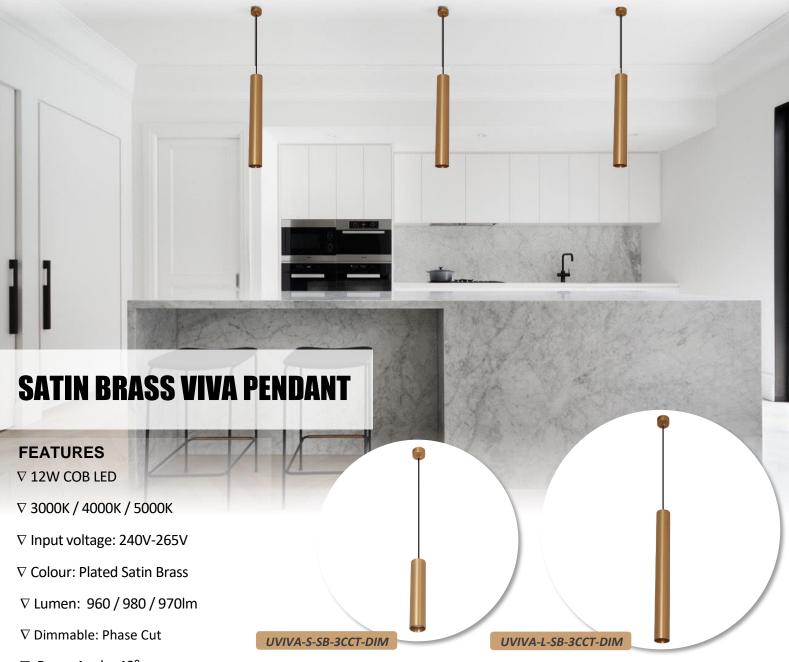

## $\nabla$ Beam Angle: 40°

The VIVA slim cynical pendant is designed to evoke a marked contrast between boldness and subtlety featuring an assertive, minimalistic luminaire with the option of 3 three colour change of its projected light. This pendant looks distinctive in a solo installation or hanging in multiples to create a thematic look within a room. The luminaire comes in in 2 lengths and is designed to be installed either as a pendant or surface mounted spot light.

| CODE            | DESCRIPTION                             | HEIGHT<br>(mm) | WIDTH<br>(mm) | CANOPY<br>(mm) | CABLE<br>(Meter) |
|-----------------|-----------------------------------------|----------------|---------------|----------------|------------------|
| UVIVA-S-SB-3CCT | Satin Brass L 300 x Ø 60mm VIVA Pendant | 300            | 60            | W35 x H60      | 2 M              |
| UVIVA-L-SB-3CCT | Satin Brass L 600 x Ø 60mm VIVA Pendant | 600            | 60            | W35 x H60      | 2 M              |