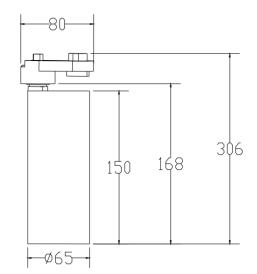

## **PRODUCT SPECIFICATIONS**

| Installation  | New or Retrofit                                |
|---------------|------------------------------------------------|
| Finish        | Matt Black/Matt White                          |
| Material      | High Grade Aluminum                            |
| Diffuser Type | Faceted Reflector                              |
| Wattage       | 15W                                            |
| Voltage       | 240V AC 50Hz                                   |
| Dimming       | Trailing Edge/Universal                        |
| LED           | COB LED - Epistar                              |
| Colour Temp   | 3CCT - 3000K, 4000K, 5500K                     |
| CRI           | >90                                            |
| Lumen         | 1200lm (3000K), 1300lm (4000K), 1220lm (5500K) |
| Beam Angle    | 38°                                            |
| Tilt          | 90°                                            |
| Rotation      | 359°                                           |
| IP Rating     | IP20                                           |
| Warranty      | 3 Years                                        |