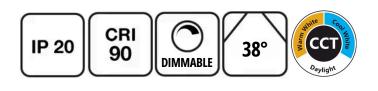

## **PRODUCT SPECIFICATIONS**

| Installation  | New or Retrofit                                |
|---------------|------------------------------------------------|
| Finish        | Matt Black/Matt White                          |
| Material      | High Grade Aluminum                            |
| Diffuser Type | Faceted Reflector                              |
| Wattage       | 15W                                            |
| Voltage       | 240V AC 50Hz                                   |
| Dimming       | Trailing Edge/Universal                        |
| LED           | COB LED - Epistar                              |
| Colour Temp   | 3CCT - 3000K, 4000K, 5500K                     |
| CRI           | >90                                            |
| Lumen         | 1200lm (3000K), 1300lm (4000K), 1220lm (5500K) |
| Beam Angle    | 38°                                            |
| Tilt          | 90°                                            |
| Rotation      | 359°                                           |
| IP Rating     | IP20                                           |
| Warranty      | 3 Years                                        |