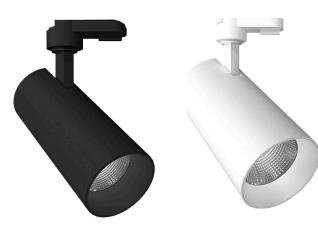

## Single circuit 3 wire & Three circuit 4 wire

The Aura 15 track light is a perfect lighting solution for demanding and changing environments like shops, showrooms, public buildings and galleries. An extremely powerful and versatile fixture with outstanding light output and consuming only 15w of power. The Aura 15 unique segmented reflector in sheet reflector plate, provides superior reflection abilities and up to 90% and can be applied for accent lighting or general lighting.

## **PRODUCT SPECIFICATIONS**

| Installation  | New or Retrofit                                |
|---------------|------------------------------------------------|
| Finish        | Matt Black/Matt White                          |
| Material      | High Grade Aluminum                            |
| Diffuser Type | Faceted Reflector                              |
| Wattage       | 15W                                            |
| Voltage       | 240V AC 50Hz                                   |
| Dimming       | Trailing Edge/Universal                        |
| LED           | COB LED - Epistar                              |
| Colour Temp   | 3CCT - 3000K, 4000K, 5500K                     |
| CRI           | >90                                            |
| Lumen         | 1200lm (3000K), 1300lm (4000K), 1220lm (5500K) |
| Beam Angle    | 38°                                            |
| Tilt          | 90°                                            |
| Rotation      | 359°                                           |
| IP Rating     | IP20                                           |
| Warranty      | 3 Years                                        |