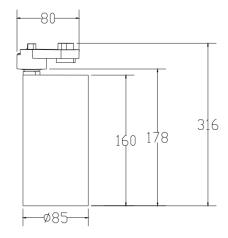

## **PRODUCT SPECIFICATIONS**

**Installation** New or Retrofit

Finish Matt Black/Matt White Material High Grade Aluminum Faceted Reflector

Wattage 25W

**Voltage** 240V AC 50Hz

**Dimming** Trailing Edge/Universal COB LED - Epistar

**Colour Temp** 3CCT - 3000K, 4000K, 5500K

**CRI** >90

**Lumen** 2000lm (3000K), 2100lm (4000K), 2050lm (5500K)

Beam Angle38°Tilt90°Rotation359°IP RatingIP20Warranty3 Years