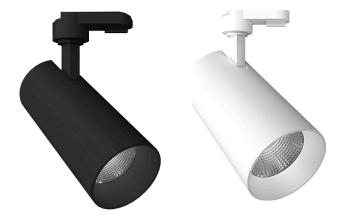

## Single circuit 3 wire & Three circuit 4 wire

The Aura 25 track light is a perfect lighting solution for demanding and changing environments like shops, showrooms, public buildings and galleries. An extremely powerful and versatile fixture with outstanding light output and consuming only 15w of power. The Aura 25 unique segmented reflector in sheet reflector plate, provides superior reflection abilities and up to 90% and can be applied for accent lighting or general lighting.

## **PRODUCT SPECIFICATIONS**

**Installation** New or Retrofit

Finish Matt Black/Matt White Material High Grade Aluminum Faceted Reflector

Wattage 25W

**Voltage** 240V AC 50Hz

**Dimming** Trailing Edge/Universal COB LED - Epistar

### **ORDERING CODES**

Single circuit 3 wire

**UTRKB-AURA-25BLK-3CCT** 

**UTRKB-AURA-25WH-3CCT** 

Three circuit 4 wire

**UTRKB4-AURA-25BLK-3CCT** 

UTRKB4-AURA-25WH-3CCT