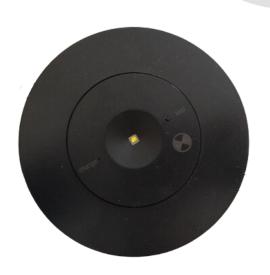

## **AURORA-UEM5W**

The Aurora EM5W Recessed mount LED emergency light utilises energy-efficient LED technology, making it an ideal choice for various emergency lighting applications. Available in both white and black colour options and includes an adaptor plate for larger housing. Suitable for commercial and interior applications, such as apartments, hospitals, shopping centres, and hospitality venues, this product is made from Flame Retardant Polycarbonate material, ensuring suitability for coastal environments.

## **PRODUCT SPECIFICATIONS**

Installation **Recessed - Ceiling** 

**Finish** Black / White

Material Flame Retardant Polycarbonate

Mode Non-Maintained

Wattage 5W

**Voltage** 240V AC 50Hz

**Battery** Advanced LiFePO<sub>4</sub> **LED** 2835 LED / 6000K