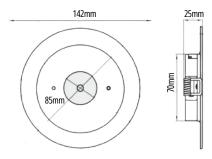

## **PRODUCT SPECIFICATIONS**

Installation **Recessed - Ceiling** 

**Finish** Black / White

Material Flame Retardant Polycarbonate

Mode Non-Maintained

Wattage 5W

**Voltage** 240V AC 50Hz

**Battery** Advanced LiFePO<sub>4</sub> **LED** 2835 LED / 6000K