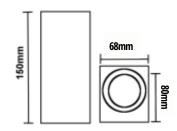

**Dimensions** H150 x W68 x D80mm

**LED** COB

**Colour Temp** 3CCT - 3000K/4000K/5500K

**CRI** >80

**Lumen** 550lm (3000K)/ 680lm (4000K)/ 590lm (5500K)

IP Rating IP54
IK Rating IK07
Warranty 3 Years