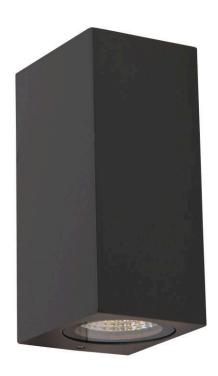

## **QUANTUM**

Introducing the QUANTUM LED Wall Light, designed for indoor and outdoor applications. This light comes with tempered clear glass and a powder-coated finish that resists corrosion, making it suitable for coastal regions. It has an IP54 rating for dust and water resistance, and features a non-dimmable inbuilt LED lamp and driver. Ideal for hallways, driveways, and pillar walls, this light blends durability with contemporary design to offer effective lighting solutions.

## **PRODUCT SPECIFICATIONS**

**Installation** Exterior - Wall Light

**Finish** Matte Black

Material Tough die cast aluminum, with clear tempered glass

**Beam Angle** 90°

Wattage 2 X 5 W

**Voltage** 240V 50Hz