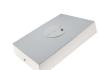

## **AURORA-SM**

The Aurora surface mount LED emergency light utilises energy-efficient LED technology, making it an ideal choice for various emergency lighting applications. Ideal for installation on concrete surfaces or exposed ceilings. Suitable for commercial and interior applications, such as apartments, hospitals, shopping centres, and hospitality venues. Comes with a quality metal box in white or black, guick and easy to install and maintain.

## **PRODUCT SPECIFICATIONS**

Installation Surface Mount - Ceiling

**Finish** Black / White

Material Polycarbonate/Metal

Mode Non-Maintained

Wattage 5W

**Voltage** 240V AC 50Hz

**Battery** Advanced LiFePO<sub>4</sub> **LED** 2835 LED / 6000K **Autonomy** 2 hour duration