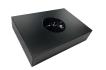

## **AURORA-SM**

The Aurora surface mount LED emergency light utilises energy-efficient LED technology, making it an ideal choice for various emergency lighting applications. Ideal for installation on concrete surfaces or exposed ceilings. Suitable for commercial and interior applications, such as apartments, hospitals, shopping centres, and hospitality venues. Comes with a quality metal box in white or black, guick and easy to install and maintain.

## **PRODUCT SPECIFICATIONS**

Installation Surface Mount - Ceiling

**Finish** Black / White

Material Polycarbonate/Metal

Mode Non-Maintained

Wattage 5W

**Voltage** 240V AC 50Hz

**Battery** Advanced LiFePO<sub>4</sub> **LED** 2835 LED / 6000K **Autonomy** 2 hour duration