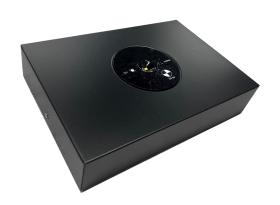

## **AURORA-SM**

The Aurora surface mount LED emergency light utilises energy-efficient LED technology, making it an ideal choice for various emergency lighting applications. Ideal for installation on concrete surfaces or exposed ceilings. Suitable for commercial and interior applications, such as apartments, hospitals, shopping centres, and hospitality venues. Comes with a quality metal box in white or black, guick and easy to install and maintain.

## **PRODUCT SPECIFICATIONS**

Installation Surface Mount - Ceiling

**Finish** Black / White

Material Polycarbonate/Metal

Mode Non-Maintained

Wattage 5W

**Voltage** 240V AC 50Hz

**Battery** Advanced LiFePO<sub>4</sub> **LED** 2835 LED / 6000K **Autonomy** 2 hour duration