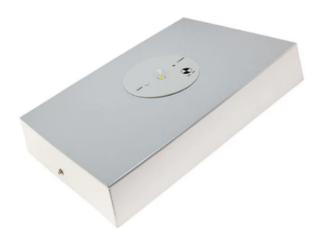

## **AURORA-SM**

The Aurora surface mount LED emergency light utilises energy-efficient LED technology, making it an ideal choice for various emergency lighting applications. Ideal for installation on concrete surfaces or exposed ceilings. Suitable for commercial and interior applications, such as apartments, hospitals, shopping centres, and hospitality venues. Comes with a quality metal box in white or black, guick and easy to install and maintain.

## **PRODUCT SPECIFICATIONS**

Installation Surface Mount - Ceiling

**Finish** Black / White

Material Polycarbonate/Metal

Mode Non-Maintained

Wattage 5W

**Voltage** 240V AC 50Hz

**Battery** Advanced LiFePO<sub>4</sub> **LED** 2835 LED / 6000K **Autonomy** 2 hour duration