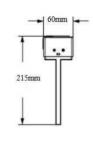

## **PRODUCT SPECIFICATIONS**

**Installation** Surface Mount - Wall / Ceiling

**Finish** Black / White

**Material** Flame Retardant Polycarbonate

Mode Maintained

Wattage 3W LED

**Voltage** 240V AC 50Hz **Battery** Lithium LiFePO<sup>4</sup>

**Charging Time** 16 Hours

**Autonomy** >120 Minutes

**Viewing Distance** 24 Meters

**IP Rating IP20** 

Warranty 3 Year Replacement

**Compliance** AS2293