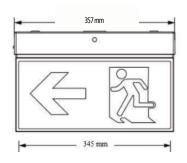

## **PRODUCT SPECIFICATIONS**

**Installation** Surface Mount - Wall / Ceiling

**Finish** Black / White

**Material** Flame Retardant Polycarbonate

Mode Maintained

Wattage 3W LED

**Voltage** 240V AC 50Hz **Battery** Lithium LiFePO<sup>4</sup>

**Charging Time** 16 Hours

**Autonomy** >120 Minutes

**Viewing Distance** 24 Meters

**IP Rating IP20** 

Warranty 3 Year Replacement

**Compliance** AS2293