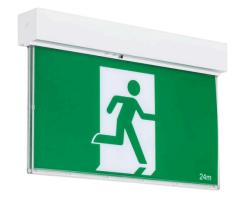

## **EXLUX**

The Exlux is a dependable emergency lighting solution designed for critical situations. It boasts maintained operation for continuous reliability and features replaceable, easy-fit quick release decals, including a complete set of running man decals for clear visibility. With a 24-meter viewing distance, it ensures visibility even in large spaces. Ideal for doorways, stairways, corridors, and emergency escape routes, UGE's Exit Light is tailored to ensure safety and compliance in various environments.

## **PRODUCT SPECIFICATIONS**

**Installation** Surface Mount - Wall / Ceiling

**Finish** Black / White

**Material** Flame Retardant Polycarbonate

Mode Maintained

Wattage 3W LED

**Voltage** 240V AC 50Hz **Battery** Lithium LiFePO<sup>4</sup>

**Charging Time** 16 Hours

**Autonomy** >120 Minutes

**Viewing Distance** 24 Meters

**IP Rating IP20** 

Warranty 3 Year Replacement

**Compliance** AS2293