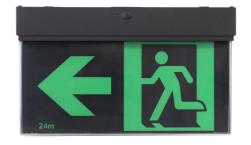

## **EXLUX**

The Exlux is a dependable emergency lighting solution designed for critical situations. It boasts maintained operation for continuous reliability and features replaceable, easy-fit quick release decals, including a complete set of running man decals for clear visibility. With a 24-meter viewing distance, it ensures visibility even in large spaces. Ideal for doorways, stairways, corridors, and emergency escape routes, UGE's Exit Light is tailored to ensure safety and compliance in various environments.

## **PRODUCT SPECIFICATIONS**

**Installation** Surface Mount - Wall / Ceiling

**Finish** Black / White

**Material** Flame Retardant Polycarbonate

Mode Maintained

Wattage 3W LED

**Voltage** 240V AC 50Hz **Battery** Lithium LiFePO<sup>4</sup>

**Charging Time** 16 Hours

**Autonomy** >120 Minutes

**Viewing Distance** 24 Meters

**IP Rating IP20** 

Warranty 3 Year Replacement

**Compliance** AS2293