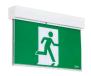

## **EXLUX**

The Exlux is a dependable emergency lighting solution designed for critical situations. It boasts maintained operation for continuous reliability and features replaceable, easy-fit quick release decals, including a complete set of running man decals for clear visibility. With a 24-meter viewing distance, it ensures visibility even in large spaces. Ideal for doorways, stairways, corridors, and emergency escape routes, UGE's Exit Light is tailored to ensure safety and compliance in various environments.

## **PRODUCT SPECIFICATIONS**

**Installation** Surface Mount - Wall / Ceiling

**Finish** Black / White

**Material** Flame Retardant Polycarbonate

Mode Maintained

Wattage 3W LED

**Voltage** 240V AC 50Hz **Battery** Lithium LiFePO<sup>4</sup>