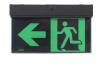

## **EXLUX**

The Exlux is a dependable emergency lighting solution designed for critical situations. It boasts maintained operation for continuous reliability and features replaceable, easy-fit quick release decals, including a complete set of running man decals for clear visibility. With a 24-meter viewing distance, it ensures visibility even in large spaces. Ideal for doorways, stairways, corridors, and emergency escape routes, UGE's Exit Light is tailored to ensure safety and compliance in various environments.

## **PRODUCT SPECIFICATIONS**

**Installation** Surface Mount - Wall / Ceiling

**Finish** Black / White

**Material** Flame Retardant Polycarbonate

Mode Maintained

Wattage 3W LED

**Voltage** 240V AC 50Hz **Battery** Lithium LiFePO<sup>4</sup>