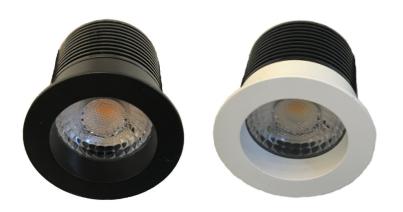

# **MINI PIXEL**

The MINI PIXEL downlight is a compact low glare recessed design luminaire suitable for illuminating bulkheads bathrooms or niches suitable for discrete subtle architectural lighting and residential application.

## **PRODUCT SPECIFICATIONS**

**Installation** New or Retrofit

**Finish** Matte Black / Matte White

MaterialAL-PC-PMMADiffuser TypePolycarbonate

Wattage 5W

**Voltage** 240V AC 50Hz

**Dimming** Trailing Edge/Universal