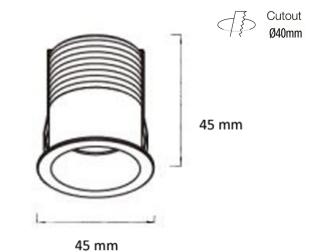

**LED** COB

**Colour Temp** 3000K, 4000K (WHITE ONLY)

**CRI** >95

**Lumen** 470lm (3000K), 500lm (4000K)

Beam Angle 60°
Cut-out 40mm
IP Rating IP44
Warranty 3 Years