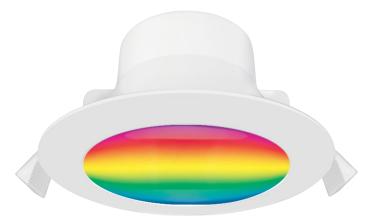

## **SMART WIFI 3CCT + RGB LED DOWNLIGHT**

## **USMARTDL-10W-RGBWW**

- . Standard 90mm cut-out means they can easily be retrofitted into existing properties
- . Wi-Fi enabled. Can be automated and controlled using the Smart Life app  $\,$
- . Can be paired through the app to Amazon Alexa or Google  $\mbox{\sc Home}$  for voice control
- . Change colour and dim downlights using the app. RGB + Warm White / Cool White & Natural White