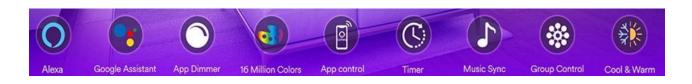

## **USMARTDL-10W-RGBWW**

- . Standard 90mm cut-out means they can easily be retrofitted into existing properties
- . Wi-Fi enabled. Can be automated and controlled using the Smart Life app  $\,$
- . Can be paired through the app to Amazon Alexa or Google  $\mbox{\sc Home}$  for voice control
- . Change colour and dim downlights using the app. RGB + Warm White / Cool White & Natural White

## **Product Features**

- . Set timers
- . Voice control
- . App remote control by internet
- . Group setting (control up to 50 downlights from your app. Control each bulb individually, or as a group)
- . Easy dimming
- . Full featured 3 Colour Change + RGB