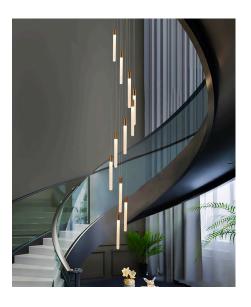

## UGE LIGHTING THAT OUTPERFORMS

**GOCCIA 11** 

The Goccia 11 luminaire, featuring its unique opaline glow acrylic retainers and brushed brass finish, elegantly merges technical accuracy with a design ethos of simplicity and purity. The adjustable catenary cable allows for customization in length, providing numerous possibilities and creating a striking focal point in any environment.

## **PRODUCT SPECIFICATIONS**

**Installation** Ceiling Mount

**Finish** Satin Brass

**Material** Metal

**Diffuser** Acrylic - Opal

**Dimensions** ∅300mmxH4025mm

Wattage Total - 32 watts

**Kelvin** 3000K and 4000K