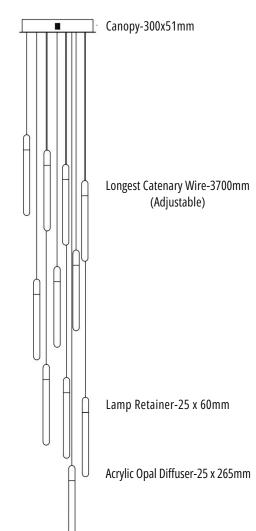

## UGE LIGHTING THAT OUTPERFORMS

**GOCCIA 11** 

The Goccia 11 luminaire, featuring its unique opaline glow acrylic retainers and brushed brass finish, elegantly merges technical accuracy with a design ethos of simplicity and purity. The adjustable catenary cable allows for customization in length, providing numerous possibilities and creating a striking focal point in any environment.

## **PRODUCT SPECIFICATIONS**

**Installation** Ceiling Mount

**Finish** Satin Brass

**Material** Metal

**Diffuser** Acrylic - Opal

**Dimensions** ∅300mmxH4025mm

Wattage Total - 32 watts

**Kelvin** 3000K and 4000K