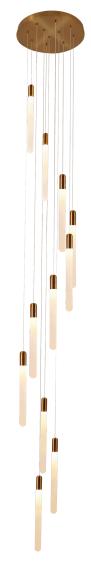

## UGE LIGHTING THAT OUTPERFORMS

**GOCCIA 11** 

The Goccia 11 luminaire, featuring its unique opaline glow acrylic retainers and brushed brass finish, elegantly merges technical accuracy with a design ethos of simplicity and purity. The adjustable catenary cable allows for customization in length, providing numerous possibilities and creating a striking focal point in any environment.