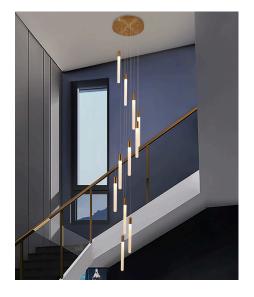

## UGE LIGHTING THAT OUTPERFORMS

**GOCCIA 11** 

The Goccia 11 luminaire, featuring its unique opaline glow acrylic retainers and brushed brass finish, elegantly merges technical accuracy with a design ethos of simplicity and purity. The adjustable catenary cable allows for customization in length, providing numerous possibilities and creating a striking focal point in any environment.

## **PRODUCT SPECIFICATIONS**

**Installation** Ceiling Mount

**Finish** Satin Brass

**Material** Metal

**Diffuser** Acrylic - Opal

**Dimensions** ∅300mmxH4025mm

Wattage Total - 32 watts

**Kelvin** 3000K and 4000K