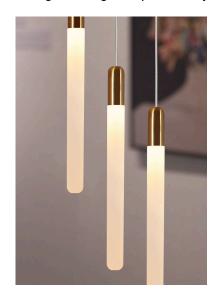

## UGE LIGHTING THAT OUTPERFORMS

**GOCCIA 11** 

The Goccia 11 luminaire, featuring its unique opaline glow acrylic retainers and brushed brass finish, elegantly merges technical accuracy with a design ethos of simplicity and purity. The adjustable catenary cable allows for customization in length, providing numerous possibilities and creating a striking focal point in any environment.

## **PRODUCT SPECIFICATIONS**

**Installation** Ceiling Mount

**Finish** Satin Brass

**Material** Metal

**Diffuser** Acrylic - Opal

**Dimensions** ∅300mmxH4025mm

Wattage Total - 32 watts

**Kelvin** 3000K and 4000K